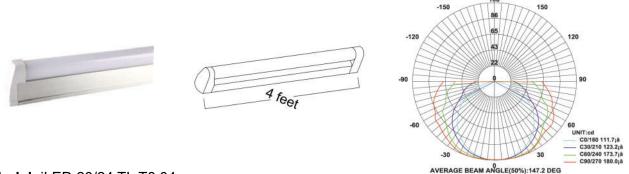

## **PRODUCT DESCRIPTION**

The tube light luminaire is made of aluminium and depending on the size it is available in 20 W and 24 W. Universal power supply/drivers with input range of 90 V to 270 V AC 50/60 Hz and PF >0.96. It is ideal for hotel, showroom, home, office, theatres, auditorium, etc. *Different fixture colours available on request.* 

## SPECIFICATION

| Material<br>Power  | : Aluminum housing with PCB with polycarbonate Milky cover<br>: 20/24 W |
|--------------------|-------------------------------------------------------------------------|
| Voltage            | : 90 – 270 V AC 50/60 Hz                                                |
| Power Factor       | : >0.96                                                                 |
| LED colors         | : White 6000-6400 K                                                     |
|                    | Neutral White 4000-4500 K                                               |
|                    | Warm White 2700-3000 K                                                  |
| Lumen Flux         | : 120-140 lm/W (lumen efficacy: 160 -180 lm)                            |
| Dimension          | : L-1180 X W-30 X H-35 mm                                               |
| Driver             | : Internal                                                              |
| Operating Temp     | : -40°C ~ + 70°C                                                        |
| CRI                | : 85                                                                    |
| IP Rating          | : IP 20                                                                 |
| Led used           | CREE 🚖                                                                  |
| Dimmable Interface | : CASAMBI, Colour tunable (2700 K – 6000 K), DALI,                      |
|                    | Edge pulse/0/1-10 V dimming control (optional)                          |