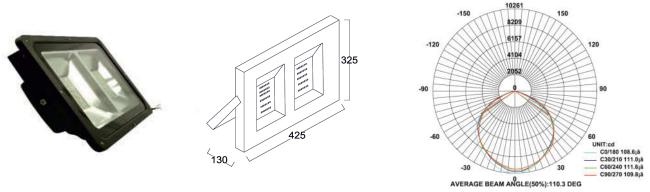

## **SPECIFICATION**

| Material<br>Power  | : Ventilated aluminum with reflector and tempered glass<br>: 200 W |
|--------------------|--------------------------------------------------------------------|
| Voltage            | : 90 – 270 V AC 50/60 Hz                                           |
| Power Factor       | : >0.96                                                            |
| LED colors         | : White 6000-6400 K                                                |
|                    | Neutral White 4000-4500 K                                          |
|                    | Warm White 2700-3000 K                                             |
| Lumen Flux         | : 120-140 lm/W (lumen efficacy: 160 -180 lm)                       |
| Dimension          | : L-425 X W-325 X H-147 mm                                         |
| Driver             | : Internal                                                         |
| Operating Temp     | : -40°C ~ + 70°C                                                   |
| CRI                | : 85                                                               |
| IP Rating          | : IP 67                                                            |
| Led used           | CREE 🗘                                                             |
| Dimmable Interface | : CASAMBI, Colour tunable (2700 K – 6000 K), DALI,                 |
|                    | Edge pulse/0/1-10 V dimming control (optional)                     |