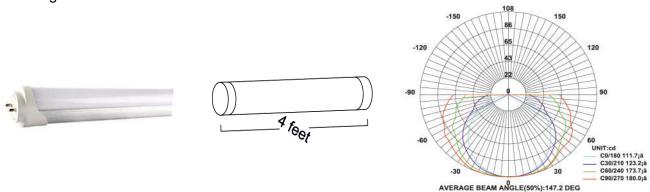

## **SPECIFICATION**

Material : Aluminum housing with PCB with polycarbonate Milky cover

Power : 20/24 W

Voltage : 90 – 270 V AC 50/60 Hz

Power Factor : >0.96

LED colors : White 6000-6400 K

Neutral White 4000-4500 K Warm White 2700-3000 K

Lumen Flux : 120-140 lm/W (lumen efficacy: 160 -180 lm)

Dimension : L-1220 X W-35 X H-35 mm

Driver : Internal

Operating Temp :  $-40^{\circ}\text{C} \sim +70^{\circ}\text{C}$ 

Dimmable Interface : CAS▲MBI, Colour tunable (2700 K – 6000 K), DALI,