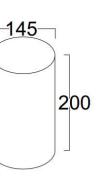

## **SPECIFICATION**

| Material           | : Ventilated aluminium cooling with<br>reflector |     |
|--------------------|--------------------------------------------------|-----|
| Mounting           | : Surface Mount                                  |     |
| Power              | : 20 W                                           |     |
| Voltage            | : 90 – 305 V AC 50/60 Hz                         |     |
| Power Factor       | : >0.96                                          |     |
| LED colors         | : White 6000-6400 K                              |     |
|                    | Neutral White 4000-4500 K                        |     |
|                    | Warm White 2700-3000 K                           |     |
| Lumen Flux         | : 120-140 lm/W (lumen efficacy: 160 -180 lm)     |     |
| Dimension          | : D - 145 X H-200 mm                             |     |
| Driver             | : Internal                                       |     |
| Operating Temp     | : -40°C ~ + 70°C                                 |     |
| CRI                | : 85                                             |     |
| IP Rating          | : IP 65                                          |     |
| Led used           | CREE 🚖                                           |     |
| Dimmable Interface | CAS▲MBI, Colour tunable (2700 K – 6000 K         | (), |