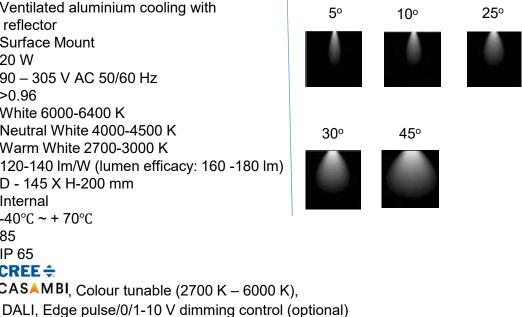

| Neutral White 4000-4500 K                        |     |
|                    | Warm White 2700-3000 K                           |     |
| Lumen Flux         | : 120-140 lm/W (lumen efficacy: 160 -180 lm)     |     |
| Dimension          | : D - 145 X H-200 mm                             |     |
| Driver             | : Internal                                       |     |
| Operating Temp     | : -40°C ~ + 70°C                                 |     |
| CRI                | : 85                                             |     |
| IP Rating          | : IP 65                                          |     |
| Led used           | CREE 🚖                                           |     |
| Dimmable Interface | CAS▲MBI, Colour tunable (2700 K – 6000 K         | (), |

**BEAM ANGLE** 



#### **ORDERING INFORMATION**



The technical specifications may vary due to continuous improvement without prior notice.

\*Logos of products and companies are used for reference