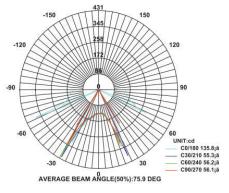

## Wall Lights Outdoor







### Model: iLED 20 SM OD 34 - 3936

# **PRODUCT DESCRIPTION**

The wall luminaire is made of die cast aluminium. It is available in the range of 6 W to 20 W. Universal power supply/drivers with input range of 90 V to 305 V AC 50/60 Hz and PF >0.96. It is ideal for hotel, showroom, home, office, auditorium, theatres, etc. Different fixture colours available on request.

## **SPECIFICATION**

| Material           | : Ventilated aluminium cooling with<br>reflector |     |
|--------------------|--------------------------------------------------|-----|
| Mounting           | : Surface Mount                                  |     |
| Power              | : 20 W                                           |     |
| Voltage            | : 90 – 305 V AC 50/60 Hz                         |     |
| Po