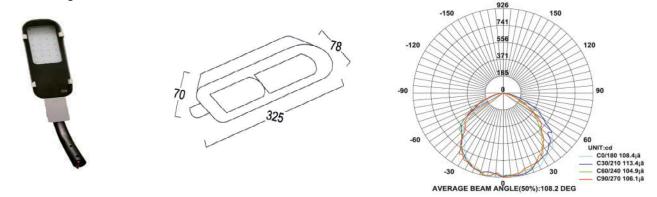

## **SPECIFICATION**

| Material           | : Powder coated aluminum die casting with PMMA lens<br>and tempered glass |
|--------------------|---------------------------------------------------------------------------|
| Mounting           | : Aluminum / GI pole                                                      |
| Lumen Efficacy     | : 160 – 180 lumens                                                        |
| Power              | : 20/25W                                                                  |
| Voltage            | : 90 V to 305 V AC 50/60 Hz                                               |
| Power Factor       | : >0.95                                                                   |
| LED colors         | : White 6000-6400 K                                                       |
|                    | Neutral White 4000-4500 K                                                 |
|                    | Warm White 2700-3000 K                                                    |
| Lumen Flux         | : 120-140 lm/W                                                            |
| Dimension          | : L-78 X H-325 X W-70 mm                                                  |
| Pole               | : 3 metre                                                                 |
| Driver             | : Internal                                                                |
| Operating Temp     | : -40°C ~ + 70°C                                                          |
| CRI                | : 85                                                                      |
| IP Rating          | : IP 65/67                                                                |
| Led used           | CREE 🚓                                                                    |
| Dimmable Interface | CASAMBI, Colour tunable (2700 K – 6000 K), DALI,                          |