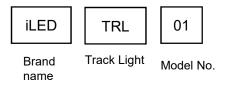

# Track Lights





Model: iLED 1M TRACK 01 3 Circuit 13

## PRODUCT DESCRIPTION

The Track light Surface mount luminaire are in the range of 8W,10 W, 12 W, 15 W, 24W, 30W, 36W and 40 W. Universal power supply/drivers with input range of 90 V to 270 V AC 50/60 Hz and PF >0.96. It is ideal for hotel, apartments, textiles & jewellery etc.

### **SPECIFICATION**

Voltage : N/A Colors : N/A Lumen Flux : N/A

Dimension : L-1000 X W-50 X H-25 mm

Operating Temp :  $-40^{\circ}\text{C} \sim +70^{\circ}\text{C}$ 



## **VARIANTS**

| MODEL            | DIMENSION              |
|------------------|------------------------|
| iLED 2M Track 02 | L-2000 X W-50 X H-25mm |
| iLED 3M Track 02 | L-3000 X W-50 X H-25mm |

# **ORDERING INFORMATION**