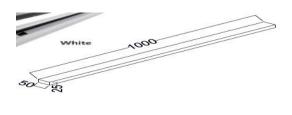

### **SPECIFICATION**

Voltage : N/A Colors : N/A Lumen Flux : N/A

Dimension : L-1000 X W-50 X H-25 mm

Operating Temp :  $-40^{\circ}\text{C} \sim +70^{\circ}\text{C}$ 