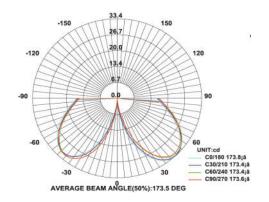

Dimmable Interface : CASAMBI, Colour tunable (2700 K – 6000 K), DALI,

Edge pulse/0/1-10 V dimming control (optional)