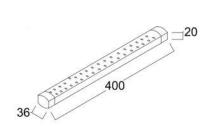

LED colors : White 6000-6400 K

Neutral White 4000-4500 K Warm White 2700-3000 K

Lumen Flux : 120-140 lm/W

Dimension : L- 410 X W-36mmX H-25 mm

Driver : Internal Operating Temp :  $-40^{\circ}\text{C} \sim +70^{\circ}\text{C}$ 

## **VARIANTS**

| MODEL          | RATED POWER | DIMENSION             |
|----------------|-------------|-----------------------|
| iLED 24 PLC 13 | 24 W        | L-530 X W-36 X H-20mm |