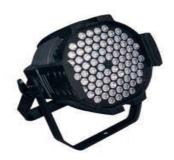

## Stage Light with DMX Controller

Model: iLED 160 TH 226-RGB PAR CAN

## PRODUCT DESCRIPTION

The stage luminaires are in the range of 120 W, 150 W, 160 W. Universal power supply/drivers with input range of 90 V aluminumto 305 V AC 50/60 Hz and PF >0.95. The material used is ABS engineering plastic with heat sink with PMMA lens. It is ideal to wall wash buildings, clubs, hotels, stages, parks, plazas etc.

## **SPECIFICATION**

Material : ABS engineering plastic with aluminum heat sink with PMMA lens

Lumen Efficacy : 160 – 180 lumens

Mounting : Surface mount using aluminium clamps adjustable

Power : 160 W

Voltage : 90 V to 305 V AC 50/60 Hz