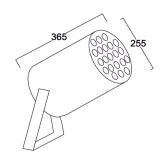

## **SPECIFICATION**

Material : ABS engineering plastic with aluminum heat sink with PMMA lens

Lumen Efficacy : 160 – 180 lumens

Mounting : Surface mount using aluminium clamps adjustable

Power : 160 W

Voltage : 90 V to 305 V AC 50/60 Hz