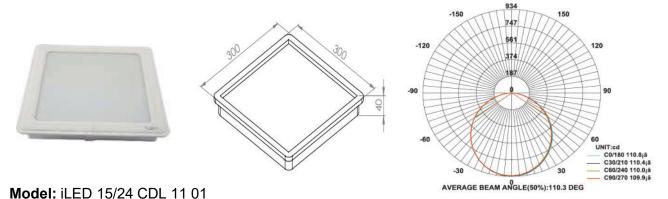

## **SPECIFICATION**

Material : Abs plastic Frame with PMMA high transitive milky diffuser & Aluminium back

plate

Lumen Efficacy : 160 – 180 lumens

Mounting : Recess Power : 15/24 W

Voltage : 90 V to 305 V AC, 50/60 Hz

Power Factor : >0.95

LED colors : White 6000-6400 K

Neutral White 4000-4500 K Warm White 2700-3000 K

Lumen Flux : 120-140 lm/W

Dimension : L-300 X W-300 X H-40 mm

Cut-out Dia :275 X 275 X 40 mm

Driver : External

Operating Temp :  $-40^{\circ}\text{C} \sim +70^{\circ}\text{C}$ 

CRI : 85
IP Rating : IP 20
Led used : CREE €

Dimmable Interface : CASAMBI, Colour tunable (2700 K – 6000 K), DALI,

Edge pulse/0/1-10 V dimming control (optional)