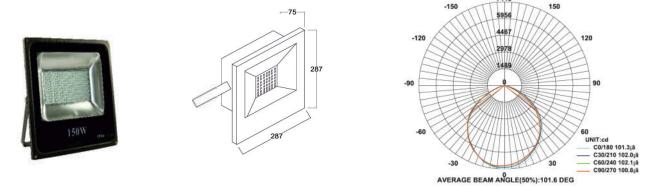

### **SPECIFICATION**

| Material<br>Power  | : Ventilated aluminum with reflector and tempered glass<br>: 150W |
|--------------------|-------------------------------------------------------------------|
| Voltage            | : 90 – 270 V AC 50/60 Hz                                          |
| Power Factor       | : >0.96                                                           |
| LED colors         | : White 6000-6400 K                                               |
|                    | Neutral White 4000-4500 K                                         |
|                    | Warm White 2700-3000 K                                            |
| Lumen Flux         | : 120-140 lm/W (lumen efficacy: 160 -180 lm)                      |
| Dimension          | : L-287 X W-287 X H-75 mm                                         |
| Driver             | : Internal                                                        |
| Operating Temp     | : -40°C ~ + 70°C                                                  |
| CRI                | : 85                                                              |
| IP Rating          | : IP 67                                                           |
| Led used           | CREE 🚖                                                            |
| Dimmable Interface | : CASAMBI, Colour tunable (2700 K – 6000 K), DALI,                |
|                    | Edge pulse/0/1-10 V dimming control (optional)                    |