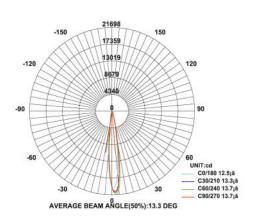

Neutral White 4000-4500 K Warm White 2700-3000 K

Lumen Flux : 120-140 lm/W (lumen efficacy: 160 -180 lm)

Dimension : D-105 X H-360 mm

Driver : Internal

Operating Temp : -40°C ~ + 70°C

Dimmable Interface : CAS▲MBI, Colour tunable (2700 K – 6000 K), DALI,