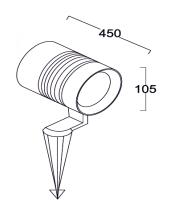

Neutral White 4000-4500 K Warm White 2700-3000 K

Lumen Flux : 120-140 lm/W (lumen efficacy: 160 -180 lm)

Dimension : D-105 X H-360 mm

Driver : Internal

Operating Temp : -40°C ~ + 70°C

Dimmable Interface : CAS▲MBI, Colour tunable (2700 K – 6000 K), DALI,