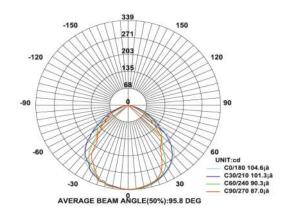

## Street Lights







Model: iLED 14 ST 01

## PRODUCT DESCRIPTION

The Street luminaire is in the range of 14 W. Universal power supply/drivers with input range of 90 V to 305 V AC 50/60 Hz and PF >0.95. The material used is PC with toughened glass. It is ideal for street/road, pathway, garden, stadium, etc.

Different fixture colours available on request.

## **SPECIFICATION**

Material : PC with toughened glass

Lumen Efficacy : 160 – 180 lumens Mounting : Aluminium / GI pole

Power : 14 W

Voltage : 90 V to 305 V AC 50/60 Hz

Power Factor : >0.95

LED colors : White 6000-6400 K

Neutral White 4000-4500 K Warm White 2700-3000 K

Lumen Flux : 120-140 lm/W

Dimension : L-315 X H-65 X W-95 mm

Pole : 3 metre
Driver : Internal
Operating Temp : -40°C ~ + 70°C

CRI : 85
IP Rating : IP 65/67

Led used : CREE \$\f