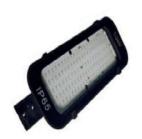

## Street Lights

Model: iLED 14 ST 01

## PRODUCT DESCRIPTION

The Street luminaire is in the range of 14 W. Universal power supply/drivers with input range of 90 V to 305 V AC 50/60 Hz and PF >0.95. The material used is PC with toughened glass. It is ideal for street/road, pathway, garden, stadium, etc.