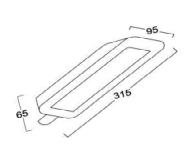

Neutral White 4000-4500 K Warm White 2700-3000 K

Lumen Flux : 120-140 lm/W

Dimension : L-315 X H-65 X W-95 mm

Pole : 3 metre
Driver : Internal
Operating Temp : -40°C ~ + 70°C

CRI : 85
IP Rating : IP 65/67