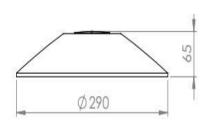

LED colors : White 6000-6400 K

> Neutral White 4000-4500 K Warm White 2700-3000 K

**RGB** 

: 120-140 lm/W (lumen efficacy: 160 -180 lm) Lumen Flux

: D-290 X H-65 mm Dimension

Driver : Internal

: -40°C ~ + 70°C **Operating Temp** 