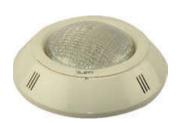

## PRODUCT DESCRIPTION

The swimming pool surface/recessed mount inside water body and that luminaires are in the range of 1 W, 3W, 6W, 9W, 10W, 12W, 18W, 24W, 40W and 65 W. Universal power supply/drivers with input range of 12/24 V AC/DC and PF > 0.95. ABS plastic with toughened frosted glass. It is ideal for swimming pool/ fountain lights. Different fixture colours available on request.

## **SPECIFICATION**

: ABS plastic with toughened frosted Material

glass

Mounting : Surface / Recess mount inside water

body

Power : 12/24 W

Voltage :12/24 V AC or DC

Power Factor : >0.96