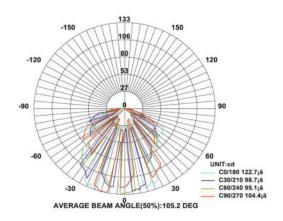

## Swimming pool Lights

**BEAM ANGLE** 

10°

45°

5°

30°

25°

Model: iLED 12/24 SWP 10

CRI : 85 IP Rating : IP 68

Angle :5°,10°,25°,30°,45°

Led used CREE ÷

Dimmable (optional) : CASAMBI, Colour tunable (2700 K - 6000 K), DALI,

Edge pulse/0/1-10 V dimming control