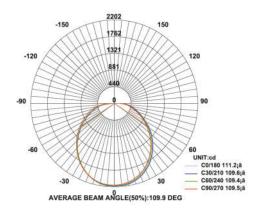

Neutral White 4000-4500 K Warm White 2700-3000 K

Lumen Flux : 120-140 lm/W (lumen efficacy: 160 -180 lm)

Dimension : D-650 X H-95 mm

Driver : External

Operating Temp : -40°C ~ + 70°C

CRI : 85
IP Rating : IP 67
Led used : CREE 