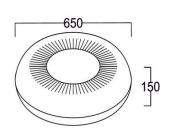

## **SPECIFICATION**

Material : Ventilated powder coated aluminum with reflector & clear diffuser

Mounting : Pole mount Power : 120/160 W

Voltage : 90 – 270 V AC 50/60 Hz

Power Factor : >0.96

LED colors : White 6000-6400 K

Neutral White 4000-4500 K Warm White 2700-3000 K

Lumen Flux : 120-140 lm/W (lumen efficacy: 160 -180 lm)

Dimension : D-650 X H-95 mm

Driver : External

Operating Temp : -40°C ~ + 70°C

CRI : 85
IP Rating : IP 67
Led used : CREE 