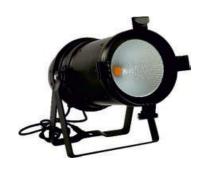

## PRODUCT DESCRIPTION

The stage luminaires is in the range of 120W. Universal power supply/drivers with input range of 90 V to 305 V AC 50/60 Hz and PF >0.95. The material used is ABS engineering plastic with aluminum heat sink with polished reflector and tempered glass. It is ideal to wall wash buildings, clubs, hotels, stages, parks, plazas etc.

## **SPECIFICATION**

Material : ABS engineering plastic with aluminum heat sink with polished reflector

and tempered glass

Lumen Efficacy : 160 – 180 lumens

Mounting : Surface mount using aluminium clamps adjustable