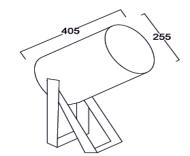

Power : 120 W

Voltage : 90 V to 305 V AC 50/60 Hz

Power Factor : >0.95

LED colors : White 6000-6400 K

Neutral White 4000-4500 K Warm White 2700-3000 K

RGB

Lumen Flux : 120-140 lm/W Dimension : D-255 X H-405 mm