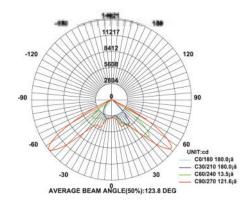

## Sports Light/Hi Bay Lights Adjustable

**BEAM ANGLE** 

80°

Model: iLED 120 HB/FL 02