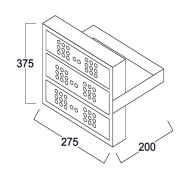

Power Factor : >0.95

LED colors : White 6000-6400 K

Neutral White 4000-4500 K Warm White 2700-3000 K

Lumen Flux : 120-140 lm/W

Dimension : L-375 X W-275 X H-200 mm H-180mm

Driver : External

Operating Temp :  $-40^{\circ}\text{C} \sim +70^{\circ}\text{C}$ 