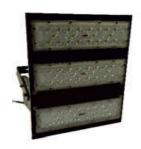

## Sports Light/Hi Bay Lights Adjustable

**BEAM ANGLE** 

80°

Model: iLED 120 HB/FL 02

## PRODUCT DESCRIPTION

The Sports/Hi Bay Adjustable luminaire is in the range of 115W and 120 W. Universal power supply/drivers with input range of 90 V to 305 V AC, 50/60 Hz and PF >0.95. The material used is Ventilated aluminum die cast with wide beam PMMA lens. It is ideal for SPORTS FACILITY, factory, warehouse, yard, supermarket etc.