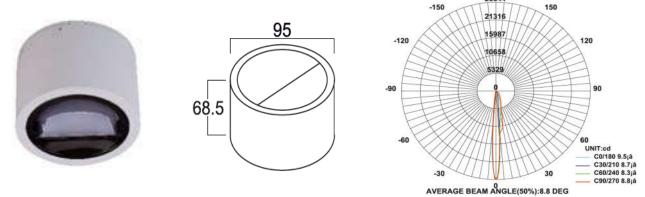

## **SPECIFICATION**

| Material<br>Mounting<br>Power<br>Voltage | : Aluminum Housing with PMMA lens<br>: Surface mount<br>: 22/32 W<br>: 90 – 270 V AC 50/60 Hz      |
|------------------------------------------|----------------------------------------------------------------------------------------------------|
| Power Factor                             | :>0.96                                                                                             |
| LED colors                               | : White 6000-6400 K<br>Neutral White 4000-4500 K<br>Warm White 2700-3000 K                         |
| Lumen Flux                               | : 120-140 lm/W (lumen efficacy: 160 -180 lm)                                                       |
| Dimension                                | : D-95 X H-68.5 mm                                                                                 |
| Driver                                   | : Internal                                                                                         |
| Operating Temp                           | : -40°C ~ + 70°C                                                                                   |
| CRI                                      | : 85                                                                                               |
| IP Rating                                | : IP 20                                                                                            |
| Led used                                 | CREE 🗘                                                                                             |
| Dimmable Interface                       | CAS▲MBI, Colour tunable (2700 K – 6000 K), DALI,<br>Edge pulse/0/1-10 V dimming control (optional) |