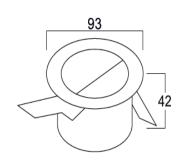

Lumen Flux : 120-140 lm/W (lumen efficacy: 160 -180 lm)

Dimension : D-95 X H-68.5 mm

Cut out dia :D-80mm:

Driver : Internal

Operating Temp : -40°C ~ + 70°C

CRI : 85 IP Rating : IP 20

Dimmable Interface : CASAMBI, Colour tunable (2700 K – 6000 K), DALI,