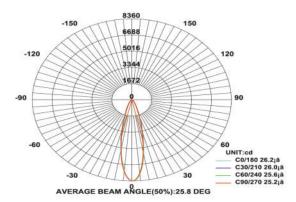

Lumen Flux : 120-140 lm/W (lumen efficacy: 160 -180 lm)

Dimension : D-95 X H-68.5 mm

Cut out dia :D-80mm:

Driver : Internal

Operating Temp : -40°C ~ + 70°C

CRI : 85 IP Rating : IP 20

Dimmable Interface : CASAMBI, Colour tunable (2700 K – 6000 K), DALI,