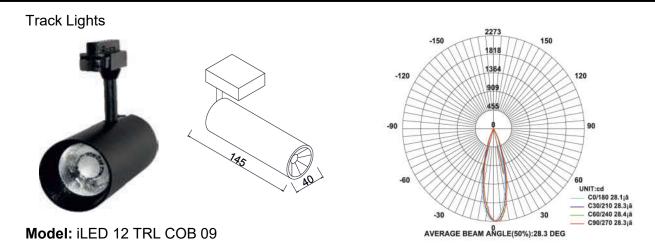

| SPECIFICATION |  |
|---------------|--|
|---------------|--|

| Material                                                      | :Powder coated aluminum with                 | 5° |
|---------------------------------------------------------------|----------------------------------------------|----|
|                                                               | toughened glass/honey comb with              |    |
|                                                               | reflector                                    |    |
| Power                                                         | : 12 W                                       |    |
| Voltage                                                       | : 90 – 270 V AC 50/60 Hz                     |    |
| Power Factor                                                  | : >0.96                                      |    |
| LED colors                                                    | : White 6000-6400 K                          |    |
|                                                               | Neutral White 4000-4500 K                    |    |
|                                                               | Warm White 2700-3000 K                       |    |
| Lumen Flux                                                    | : 120-140 lm/W (lumen efficacy: 160 -180 lm) |    |
| Dimension                                                     | : D-40 X H-145 mm                            |    |
| Driver                                                        | : Internal                                   |    |
| Operating Temp                                                | : -40°C ~ + 70°C                             |    |
| CRI                                                           | : 85                                         |    |
| IP Rating                                                     | : IP 20                                      |    |
| Led used                                                      | CREE ≑                                       |    |
| Dimmable Interface CASAMBI, Colour tunable (2700 K – 6000 K), |                                              |    |
| Edge pulse/0/1-10 V dimming control (optional)                |                                              |    |