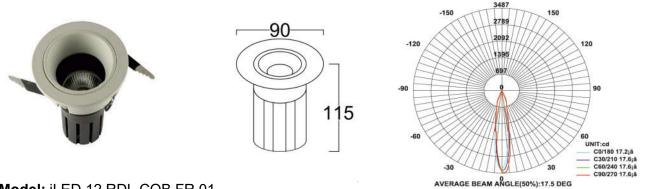

## Front Removable Fitting Frame (FR Series)

Model: iLED 12 RDL COB FR 01

## **SPECIFICATION**

| Material           | : Ventilated aluminum cooling with               | 5°   | 10° |
|--------------------|--------------------------------------------------|------|-----|
|                    | polished reflector and glass                     |      |     |
| Mounting           | : Recess mount - Adjustable                      |      |     |
| Power              | : 12 W                                           |      |     |
| Voltage            | : 90 – 270 V AC 50/60 Hz                         |      |     |
| Power Factor       | : >0.96                                          |      |     |
| LED colors         | : White 6000-6400 K                              | 0.00 | 450 |
|                    | Neutral White 4000-4500 K                        | 30°  | 45° |
|                    | Warm White 2700-3000 K                           |      |     |
| Lumen Flux         | : 120-140 lm/W (lumen efficacy: 160 -180 lm)     |      |     |
| Dimension          | : D-90 X H-125 mm                                |      |     |
| Cut out diameter   | : 70 mm                                          |      |     |
| Driver             | : External                                       |      |     |
| Operating Temp     | : -40°C ~ + 70°C                                 |      |     |
| CRI                | : 85                                             |      |     |
| IP Rating          | : IP 20                                          |      |     |
| Led used           | CREE 🚖                                           |      |     |
| Dimmable Interface | CASAMBI, Colour tunable (2700 K – 6000 K), DALI, |      |     |
|                    |                                                  |      |     |