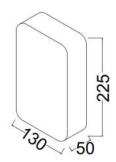

Neutral White 4000-4500 K Warm White 2700-3000 K

Lumen Flux : 120-140 lm/W (lumen efficacy: 160 -180 lm)

Dimension : L - 230 X W-135 X H- 50 mm

Driver : Internal

Operating Temp : -40°C ~ + 70°C

Dimmable Interface : CASAMBI, Colour tunable (2700 K – 6000 K), DALI,