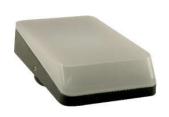

## PRODUCT DESCRIPTION

The wall luminaire is made of die cast aluminium. It is available in 12 W. Universal power supply/drivers with input range of 90 V to 305 V AC 50/60 Hz and PF >0.96. It is ideal for hotel, showroom, home, office, auditorium, theatres, etc.

## **SPECIFICATION**

Material : Ventilated powder coated die cast aluminium with tempered glass

Mounting : Surface Mount

Power : 12 W

Voltage : 90 – 305 V AC 50/60 Hz

Power Factor : >0.96

LED colors : White 6000-6400 K