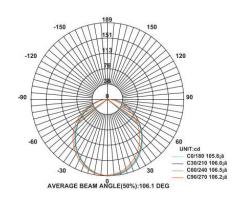

## Wall Lights Outdoor







Model: iLED 12 CWL 40

## PRODUCT DESCRIPTION

The wall luminaire is made of die cast aluminium. It is available in 12 W. Universal power supply/drivers with input range of 90 V to 305 V AC 50/60 Hz and PF >0.96. It is ideal for hotel, showroom, home, office, auditorium, theatres, etc.

Different fixture colours available on request.

## **SPECIFICATION**

Material : Ventilated powder coated die cast aluminium with tempered glass

Mounting : Surface Mount

Power : 12 W

Voltage : 90 – 305 V AC 50/60 Hz

Power Factor : >0.96

LED colors : White 6000-6400 K

Neutral White 4000-4500 K Warm White 2700-3000 K

Lumen Flux : 120-140 lm/W (lumen efficacy: 160 -180 lm)

Dimension : L - 230 X W-135 X H- 50 mm

Driver : Internal

Operating Temp : -40°C ~ + 70°C

Dimmable Interface : CASAMBI, Colour