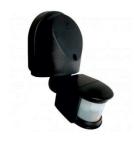

## Presence & Movement sensor light

Model: iLED 1000 PIR 02

## PRODUCT DESCRIPTION

The presence & movement senor luminaire is made of plastic housing and it can be used upto 1000 W. Universal power supply/drivers with input range of 90 V to 270 V AC 50/60 Hz and PF >0.96. The PIR sensor is housed in plastic. It is ideal for corridor, garage, balcony, warehouse, kitchen, cloakroom, storage, toilet, etc.

## **SPECIFICATION**

Material : Plastic housing with PIR sensor Duration : 10 sec to 4 minutes adjustable

Detection range : 180o

Power : 1000 W (customised designs available for higher wattaged )

Voltage : 90 – 270 V AC, 50/60 Hz