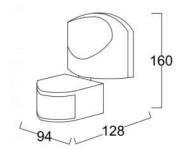

Power Factor : >0.96

Lux level : 2-2000 lux adjustable Dimension : 94 X 128 X 160 mm

Driver : Internal

Operating Temp : -40°C ~ + 70°C

Dimmable Interface : CASAMBI, Colour tunable (2700 K – 6000 K),

DALI, Edge pulse/0/1-10 V dimming control (optional)