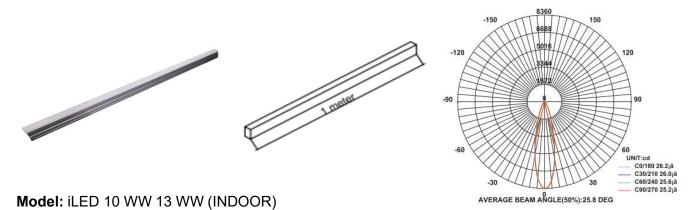

## Wall Washer

## PRODUCT DESCRIPTION

The wall washer luminaire is made of aluminium with PMMA lens and it is available in 10 W. Universal power supply/drivers with input range of 90 V to 270 V AC 50/60 Hz and PF >0.96. It is ideal for Decorative Lightings, Wash Walls of Buildings, Clubs, Hotels, Stages etc. Different fixture colours available on request.

## **SPECIFICATION**

Material : Aluminum Housing with PMMA lens

Mounting : surface mount

Power : 10 W

Voltage : 90 – 270 V AC 50/60 Hz

Power Factor : >0.96

LED colors : White 6000-6400 K

Neutral White 4000-4500 K Warm White 2700-3000 K

RGE

Lumen Flux : 120-140 lm/W (lumen efficacy: 160 -180 lm)

Dimension : L-1000 X W-30 X H-47 mm

Driver : Internal Operating Temp :  $-40^{\circ}\text{C} \sim +70^{\circ}\text{C}$ 

CRI : 85
IP Rating : IP 20
Led used : CREE €