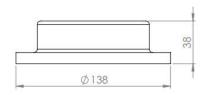

Neutral White 4000-4500 K Warm White 2700-3000 K

Lumen Flux : 120-140 lm/W (lumen efficacy: 160 -180 lm)

Dimension : D-138 X H-38 mm

Cut-out diameter : 110 mm

Driver : External

Operating Temp : -40°C ~ + 70°C