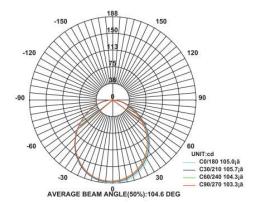

Neutral White 4000-4500 K Warm White 2700-3000 K

Lumen Flux : 120-140 lm/W (lumen efficacy: 160 -180 lm)

Dimension : D-138 X H-38 mm

Cut-out diameter : 110 mm

Driver : External

Operating Temp : -40°C ~ + 70°C