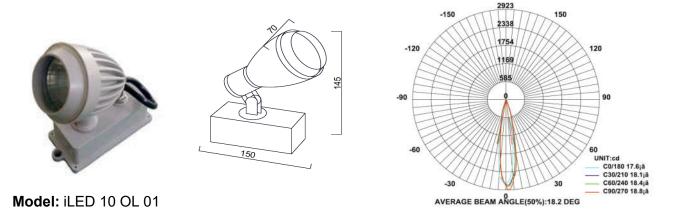

## **SPECIFICATION**

| Material                                | : Ventilated powder coated die cast    | :       |
|-----------------------------------------|----------------------------------------|---------|
|                                         | aluminum with tempered glass &         |         |
|                                         | reflector                              |         |
| Lumen Efficacy                          | : 160 – 180 lumens                     |         |
| Mounting                                | : Surface mount                        |         |
| Power                                   | : 10 W                                 |         |
| Voltage                                 | : 90 V to 305 V AC, 50/60 Hz           |         |
| Power Factor                            | : >0.95                                | 3       |
| LED colors                              | : White 6000-6400 K                    |         |
|                                         | Neutral White 4000-4500 K              |         |
|                                         | Warm White 2700-3000 K                 |         |
| Lumen Flux                              | : 120-140 lm/W                         |         |
| Dimension                               | : L-150 X W-70 X H-145mm L-145mm       | I       |
| Driver                                  | : Internal                             |         |
| Operating Temp                          | : -40°C ~ + 70°C                       |         |
| CRI                                     | : 85                                   |         |
| IP Rating                               | : IP 67                                |         |
| Led used                                | CREE 🚖                                 |         |
| Dimmable Interface                      | :CASAMBI, Colour tunable (2700 K – 600 | 0 K). D |
| , , , , , , , , , , , , , , , , , , , , |                                        |         |