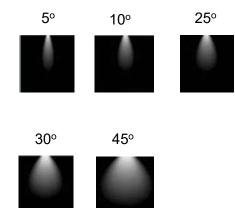

|         |
| Dimension                               | : L-150 X W-70 X H-145mm L-145mm       | I       |
| Driver                                  | : Internal                             |         |
| Operating Temp                          | : -40°C ~ + 70°C                       |         |
| CRI                                     | : 85                                   |         |
| IP Rating                               | : IP 67                                |         |
| Led used                                | CREE 🚖                                 |         |
| Dimmable Interface                      | :CASAMBI, Colour tunable (2700 K – 600 | 0 K). D |
| , , , , , , , , , , , , , , , , , , , , |                                        |         |

**BEAM ANGLE** 



DALI, Edge pulse/0/1-10 V dimming control (optional)

## **ORDERING INFORMATION**



The technical specifications may vary due to continuous improvement without prior notice.

\*Logos of products and companies are used for reference