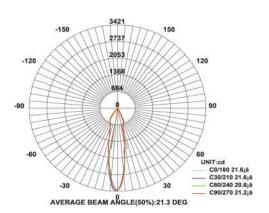

: White 6000-6400 K LED colors

> Neutral White 4000-4500 K Warm White 2700-3000 K

Lumen Flux : 120-140 lm/W (lumen efficacy: 160 -180 lm)

Dimension : D-70 X H-320 mm

Driver : Internal

**Operating Temp**  $: -40^{\circ}\text{C} \sim + 70^{\circ}\text{C}$ 

**CRI** : >85 : IP 65 IP Rating Led used CREE ÷

Dimmable Interface :CASAMBI, Colour tunable (2700 K – 6000 K), DALI,

Edge pulse/0/1-10 V dimming control (optional)