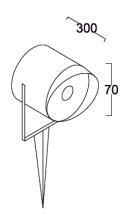

: White 6000-6400 K LED colors

> Neutral White 4000-4500 K Warm White 2700-3000 K

Lumen Flux : 120-140 lm/W (lumen efficacy: 160 -180 lm)

Dimension : D-70 X H-320 mm

Driver : Internal

**Operating Temp**  $: -40^{\circ}\text{C} \sim + 70^{\circ}\text{C}$ 