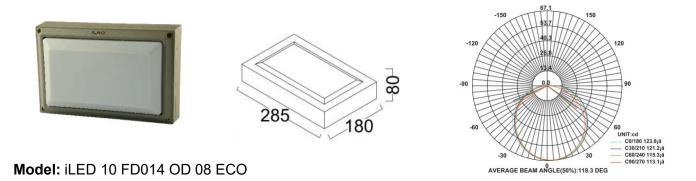

## **SPECIFICATION**

| Material<br>Mounting<br>Power | : Aluminium die cast with polycarbonate milky diffuser<br>: Surface mount<br>: 10 W |
|-------------------------------|-------------------------------------------------------------------------------------|
| Voltage                       | : 90 – 305 V AC 50/60 Hz                                                            |
| Power Factor                  | : >0.96                                                                             |
| LED colors                    | : White 6000-6400 K                                                                 |
|                               | Neutral White 4000-4500 K                                                           |
|                               | Warm White 2700-3000 K                                                              |
| Lumen Flux                    | : 120-140 lm/W (lumen efficacy: 160 -180 lm)                                        |
| Dimension                     | : L-275 X W-182 X H-180 mm                                                          |
| Driver                        | : Internal                                                                          |
| Operating Temp                | : -40°C ~ + 70°C                                                                    |
| CRI                           | : 85                                                                                |
| IP Rating                     | : IP 65                                                                             |
| Led used                      | CREE 🚖                                                                              |
| Dimmable Interface            | CASAMBI, Colour tunable (2700 K – 6000 K), DALI,                                    |
|                               | Edge pulse/0/1-10 V dimming control (optional)                                      |