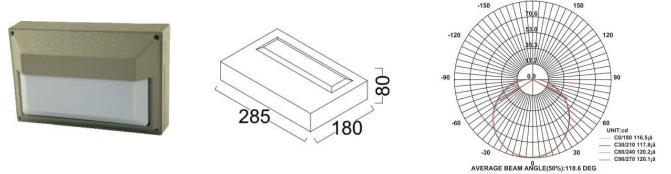

## SPECIFICATION

| Material<br>Mounting<br>Power | : Aluminium die cast with polycarbonate milky diffuser<br>: Surface Mount<br>: 10 W |
|-------------------------------|-------------------------------------------------------------------------------------|
| Voltage                       | : 90 – 305 V AC 50/60 Hz                                                            |
| Power Factor                  | : >0.96                                                                             |
| LED colors                    | : White 6000-6400 K                                                                 |
|                               | Neutral White 4000-4500 K                                                           |
|                               | Warm White 2700-3000 K                                                              |
| Lumen Flux                    | : 120-140 lm/W (lumen efficacy: 160 -180 lm)                                        |
| Dimension                     | : L-275 X W-182 X H-180 mm                                                          |
| Driver                        | : Internal                                                                          |
| Operating Temp                | : -40°C ~ + 70°C                                                                    |
| CRI                           | : 85                                                                                |
| IP Rating                     | : IP 65                                                                             |
| Led used                      | CREE 🚖                                                                              |
| Dimmable Interface            | CASAMBI, Colour tunable (2700 K – 6000 K), DALI,                                    |
|                               | Edge pulse/0/1-10 V dimming control (optional)                                      |