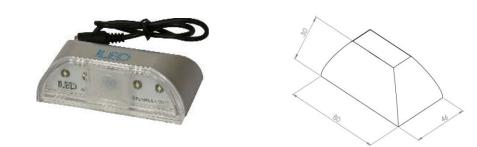

## **PRODUCT DESCRIPTION**

The anti stumble luminaire is made of plastic housing with PIR sensor and it is available in 1.3 W. Universal power supply/drivers with input range of 90 V to 270 V AC, 50/60 Hz and PF >0.96. It is ideal for bedroom, staircase, door key hole IDENTIFICATION, passage, corridor, toilet etc. *Different fixture colours available on request.* 

#### SPECIFICATION

| Material<br>Mounting<br>Power | : Plastic housing with PIR sensor<br>: Surface mount<br>: 1.3 W |
|-------------------------------|-----------------------------------------------------------------|
| Voltage                       | : 90 – 270 V AC 50/60 Hz                                        |
| Power Factor                  | : >0.96                                                         |
| LED colors                    | : White 6000-6400 K                                             |
|                               | Neutral White 4000-4500 K                                       |
|                               | Warm White 2700-3000 K                                          |
| Lumen Flux                    | : 70-90 lm                                                      |
| Dimension                     | : L-80 X W-46 H-30 mm                                           |
| Box Dimension                 | : 90 X 50 X 40 mm                                               |
| Driver                        | : Internal                                                      |
| Operating Temp                | : -40°C ~ + 70°C                                                |
| CRI                           | : 85                                                            |
| IP Rating                     | : IP 20                                                         |
| Led used                      | CREE                                                            |
| Dimmable Interface            | : CASAMBI, Colour tunable (2700 K – 6000 K),                    |
|                               | DALI, Edge pulse/0/1-10 V dimming control (optional)            |