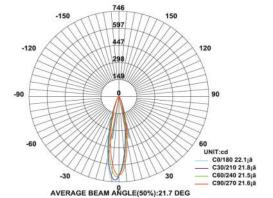

### **SPECIFICATION**

| Material                                 | : Stainless steel, tough glass or diffuser    | BEAM A  | NGLE |
|------------------------------------------|-----------------------------------------------|---------|------|
| Mounting                                 | : Surface / Recess mount inside water<br>body | 5°      | 10°  |
| Power                                    | : 1 W                                         |         |      |
| Voltage                                  | : 12/24 V AC or DC                            |         |      |
| Power Factor                             | : >0.96                                       |         |      |
| LED colors                               | : White 6000-6400 K                           |         |      |
|                                          | Neutral White 4000-4500 K                     |         |      |
|                                          | Warm White 2700-3000 K                        | 30°     | 45°  |
|                                          | RGB                                           |         |      |
| Lumen Flux                               | : 120-140 lm/W (lumen efficacy: 160 -180 lm)  |         |      |
| Dimension                                | : D-42 X H-90 mm                              |         |      |
| Cut out dimension                        | :D-39 X H-90mm                                |         |      |
| Driver                                   | : Internal                                    |         |      |
| Operating Temp                           | : -40°C ~ + 70°C                              | 1       |      |
| CRI                                      | : 85                                          |         |      |
| IP Rating                                | : IP 68                                       |         |      |
| Angle                                    | : 5°,10°,25°,30°,45°                          |         |      |
| Led used                                 | CREE ≑                                        |         |      |
| Dimmable (optional)                      | CASAMBI, Colour tunable (2700 K – 6000 K)     | , DALI, |      |
| Edge $p_{ij}(\rho_{ij})$ dimming control |                                               |         |      |