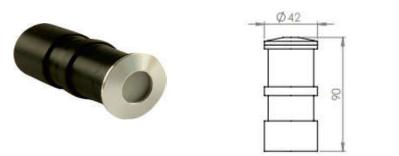

### **SPECIFICATION**

| Material                                 | : Stainless steel, tough glass or diffuser    | BEAM A  | NGLE |
|------------------------------------------|-----------------------------------------------|---------|------|
| Mounting                                 | : Surface / Recess mount inside water<br>body | 5°      | 10°  |
| Power                                    | : 1 W                                         |         |      |
| Voltage                                  | : 12/24 V AC or DC                            |         |      |
| Power Factor                             | : >0.96                                       |         |      |
| LED colors                               | : White 6000-6400 K                           |         |      |
|                                          | Neutral White 4000-4500 K                     |         |      |
|                                          | Warm White 2700-3000 K                        | 30°     | 45°  |
|                                          | RGB                                           |         |      |
| Lumen Flux                               | : 120-140 lm/W (lumen efficacy: 160 -180 lm)  |         |      |
| Dimension                                | : D-42 X H-90 mm                              |         |      |
| Cut out dimension                        | :D-39 X H-90mm                                |         |      |
| Driver                                   | : Internal                                    |         |      |
| Operating Temp                           | : -40°C ~ + 70°C                              | 1       |      |
| CRI                                      | : 85                                          |         |      |
| IP Rating                                | : IP 68                                       |         |      |
| Angle                                    | : 5°,10°,25°,30°,45°                          |         |      |
| Led used                                 | CREE ≑                                        |         |      |
| Dimmable (optional)                      | CASAMBI, Colour tunable (2700 K – 6000 K)     | , DALI, |      |
| Edge $p_{ij}(\rho_{ij})$ dimming control |                                               |         |      |