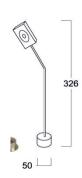

## **SPECIFICATION**

Material : Aluminum with adjustable head & PMMA optics

Lumen Efficacy : 160 – 180 lumens Mounting : Surface mount

Power : 1W

Voltage : 90 V to 305 V AC, 50/60 Hz

Power Factor : >0.95

LED colors : White 6000-6400 K

Neutral White 4000-4500 K Warm White 2700-3000 K

Lumen Flux : 120-140 lm/W Dimension : D-50 X H-326 mm

Driver : External Operating Temp :  $-40^{\circ}\text{C} \sim +70^{\circ}\text{C}$ 

Dimmable Interface : CAS▲MBI, Colour tunable (2700 K – 6000 K), DALI,