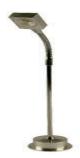

## Jewellery & Showcase Display Light

Model: iLED 1 SJL SQ 02

## PRODUCT DESCRIPTION

The Jewellery & Showcase Display Light is 1 W. Universal power supply/drivers with input range of 90 V to 305 V AC, 50/60 Hz and PF >0.95. The material used is Aluminum with adjustable head & PMMA optics. It is ideal to focus the jewellery, show case, rooms, readings etc. *Different fixture colours available on request.* 