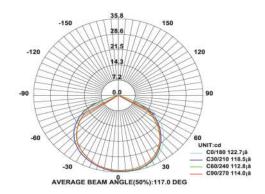

## Jewellery & Showcase Display Light







Model: iLED 1 SJL SQ 02

## PRODUCT DESCRIPTION

The Jewellery & Showcase Display Light is 1 W. Universal power supply/drivers with input range of 90 V to 305 V AC, 50/60 Hz and PF >0.95. The material used is Aluminum with adjustable head & PMMA optics. It is ideal to focus the jewellery, show case, rooms, readings etc. *Different fixture colours available on request.* 

## **SPECIFICATION**

Material : Aluminum with adjustable head & PMMA optics

Lumen Efficacy : 160 – 180 lumens Mounting : Surface mount

Power : 1W

Voltage : 90 V to 305 V AC, 50/60 Hz

Power Factor : >0.95

LED colors : White 6000-6400 K

Neutral White 4000-4500 K Warm White 2700-3000 K

Lumen Flux : 120-140 lm/W Dimension : D-50 X H-326 mm

Driver : External Operating Temp :  $-40^{\circ}\text{C} \sim +70^{\circ}\tex