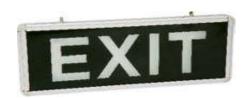

## **EMERGENCY** Signages

Model: iLED 1 ES 01 SS G/R-ECO

#### PRODUCT DESCRIPTION

The Signage luminaire is in the range of 1W. Universal power supply/drivers with input range of 90 V to 305 V AC, 50/60 Hz and PF >0.95. The material used is Aluminum casing with transparent/printed acrylic or glass. It is ideal for emergency/ fire exit and signages etc. *Different fixture colours available on request.* 