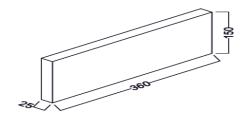

Power Factor : >0.95 LED colors : Red,Green Lumen Flux : 25 lm/W

Dimension : L-360 X W-25 X H-150 mm

Driver : Internal

Operating Temp :  $-40^{\circ}\text{C} \sim +70^{\circ}\text{C}$ 

CRI : 85
IP Rating : IP 67
Led used : CREE ♦