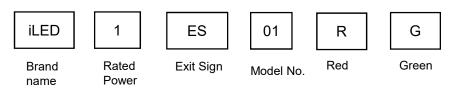

uminum die casing transparent/printed acrylic or glass

Lumen Efficacy : 160 – 180 lumens

Mounting : Suspended

BACK UP TIME : 90 & 180 MINUTES

Power : 1W

Voltage : 90 V to 305 V AC, 50/60 Hz

Power Factor : >0.95 LED colors : Red,Green Lumen Flux : 25 lm/W

Dimension : L-360 X W-25 X H-150 mm

Driver : Internal

Operating Temp :  $-40^{\circ}\text{C} \sim +70^{\circ}\text{C}$ 

CRI : 85
IP Rating : IP 67
Led used : CREE ♦

Dimmable Interface : CASAMBI, Colour tunable (2700 K – 6000 K), DALI,

Edge pulse/0/1-10 V dimming control (optional)



### **VARIANTS**

| MODEL                   | RATED POWER | DIMENSION              |
|-------------------------|-------------|------------------------|
| iLED 1 ES 02 DS G/R-ECO | 1 W         | L-360 X W-25 X H-150mm |

# **ORDERING INFORMATION**