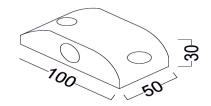

Neutral White 4000-4500 K Warm White 2700-3000 K

Lumen Flux : 120-140 lm/W (lumen efficacy: 160 -180 lm)

Dimension : L-100 X W-50 X H-20 mm

Driver : External Operating Temp :  $-40^{\circ}\text{C} \sim +70^{\circ}\text{C}$ 