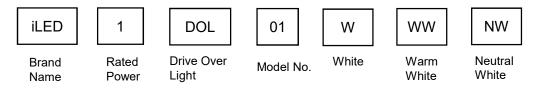

2700-3000 K

Lumen Flux : 120-140 lm/W (lumen efficacy: 160 -180 lm)

Dimension : L-100 X W-50 X H-20 mm

Driver : External Operating Temp :  $-40^{\circ}\text{C} \sim +70^{\circ}\text{C}$ 

 CRI
 : 85

 IP Rating
 : IP 67

 Led used
 : CREE €

Dimmable Interface : CAS▲MBI, Colour tunable (2700 K – 6000 K), DALI,

Edge pulse/0/1-10 V dimming control (optional)



The technical specifications may vary due to continuous improvement without prior notice.



## **VARIANTS**

| MODEL           | RATED POWER | DIMENSION              |
|-----------------|-------------|------------------------|
| ILED 1+1 DOL 02 | 2 W         | L-100 X W-65 X H-23 mm |
| ILED 3 DOL 03   | 3 W         | L-100 X W-50 X H-30 mm |
| ILED 3+3 DOL 04 | 6 W         | L-100 X W-65 X H-23 mm |

# **ORDERING INFORMATION**