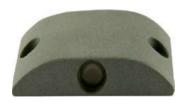

#### PRODUCT DESCRIPTION

The outdoor floor mount luminaire One / Two way, is made of solid aluminium and available in the range of 1 W to 6 W. Drivers with input range of 12 / 24 V DC . It is ideal for Path way, Garden,Road sign, façade,, general security lighting etc. Different fixture colours available on request.

#### **SPECIFICATION**

Material : Ventilated powder coated die cast

aluminum with Lens & PMMA clear

Mounting : Outdoor floor mount

Power : 1 W

Voltage : 12/24 V DC

Power Factor : >0.96

LED colors : White 6000-6400 K