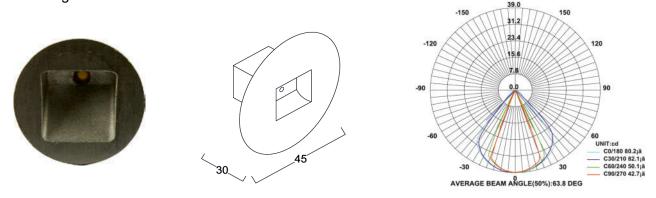

## **SPECIFICATION**

| Material<br>Lumen efficacy<br>Mounting | : Aluminum die cast with powder coating<br>: 160 – 180 lumens<br>: Inwall |
|----------------------------------------|---------------------------------------------------------------------------|
| Power                                  | : 1W/3W                                                                   |
| Voltage                                | : 24 V AC-DC , 90 V to 305 V AC                                           |
| Power Factor                           | : >0.95                                                                   |
| LED colors                             | : White 6000-6400 K                                                       |
|                                        | Neutral White 4000-4500 K                                                 |
|                                        | Warm White 2700-3000 K                                                    |
| Lumen Flux                             | : 120-140 lm/W                                                            |
| Dimension                              | : D-45 X H-30 mm                                                          |
| Cut out dimension                      | :L-28/W-36/H-25mm                                                         |
| Driver                                 | : External                                                                |
| Operating Temp                         | : -40°C ~ + 70°C                                                          |
| CRI                                    | : >85                                                                     |
| IP Rating                              | : IP 20 (OPTIONAL IP65)                                                   |
| Led used<br>Dimmable Interface         |                                                                           |
|                                        | CASAMBI, Colour tunable (2700 K – 6000 K), DALI,                          |
|                                        | Edge pulse/0/1 10 V dimming control (entional)                            |