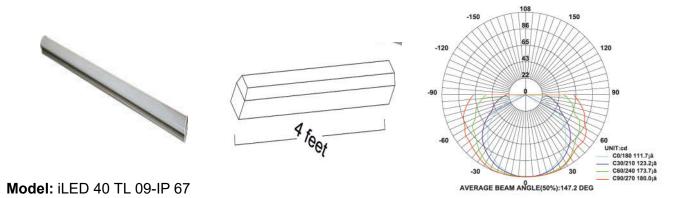

## **SPECIFICATION**

Material : Aluminum housing with PCB with polycarbonate Milky cover

Power : 40 W

Voltage : 90 – 270 V AC 50/60 Hz

Power Factor : >0.96

LED colors : White 6000-6400 K

Neutral White 4000-4500 K Warm White 2700-3000 K

Lumen Flux : 120-140 lm/W (lumen efficacy: 160 -180 lm)

Dimension : L-2450 X W-40 X H-35 mm

Driver : Internal

Operating Temp :  $-40^{\circ}\text{C} \sim +70^{\circ}\text{C}$ 

Dimmable Interface : CASAMBI, Colour tunable (2700 K – 6000 K), DALI,