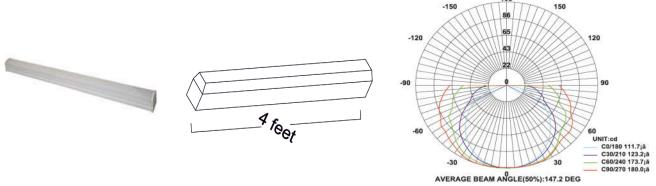

## SPECIFICATION

| Material<br>Power  | : Aluminum housing with PCB with polycarbonate Milky cover<br>: 40 W |
|--------------------|----------------------------------------------------------------------|
| Voltage            | : 90 – 270 V AC 50/60 Hz                                             |
| Power Factor       | : >0.96                                                              |
| LED colors         | : White 6000-6400 K                                                  |
|                    | Neutral White 4000-4500 K                                            |
|                    | Warm White 2700-3000 K                                               |
| Lumen Flux         | : 120-140 lm/W (lumen efficacy: 160 -180 lm)                         |
| Dimension          | : L-1230 X W-40 X H-35 mm                                            |
| Driver             | : Internal                                                           |
| Operating Temp     | : -40°C ~ + 70°C                                                     |
| CRI                | : 85                                                                 |
| IP Rating          | : IP 67                                                              |
| Led used           | CREE 🚖                                                               |
| Dimmable Interface | : CASAMBI, Colour tunable (2700 K – 6000 K), DALI,                   |
|                    | Edge pulse/0/1-10 V dimming control (optional)                       |