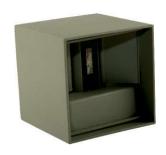

## PRODUCT DESCRIPTION

The wall luminaire is made of die cast aluminium. It is available in 12 W and can emit light on one or two sides. Universal power supply/drivers with input range of 90 V to 305 V AC 50/60 Hz and PF >0.96. It is ideal for outdoor, garden and wall light.

## **SPECIFICATION**

Material : Ventilated powder coated die cast aluminium with tempered glass & angle

adiustable

Mounting : Surface Mount

Power : 12 W

Voltage : 90 – 305 V AC 50/60 Hz

Power Factor : >0.96