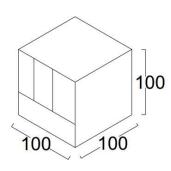

LED colors : White 6000-6400 K

Neutral White 4000-4500 K Warm White 2700-3000 K

Lumen Flux : 120-140 lm/W (lumen efficacy: 160 -180 lm)

Dimension : L-100 X W-100 x H-100 mm

Driver : Internal

Operating Temp : -40°C ~ + 70°C