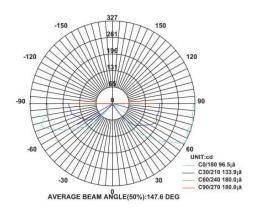

## Wall Lights Outdoor







Model: iLED 12 U&D OD 16

## PRODUCT DESCRIPTION

The wall luminaire is made of die cast aluminium. It is available in 12 W and can emit light on one or two sides. Universal power supply/drivers with input range of 90 V to 305 V AC 50/60 Hz and PF >0.96. It is ideal for outdoor, garden and wall light.

Different fixture colours available on request.

## **SPECIFICATION**

Material : Ventilated powder coated die cast aluminium with tempered glass & angle

adiustable

Mounting : Surface Mount

Power : 12 W

Voltage : 90 – 305 V AC 50/60 Hz

Power Factor : >0.96

LED colors : White 6000-6400 K

Neutral White 4000-4500 K Warm White 2700-3000 K

Lumen Flux : 120-140 lm/W (lumen efficacy: 160 -180 lm)

Dimension : L-100 X W-100 x H-100 mm

Driver : Internal

Operating Temp : -40°C ~ + 70°C

CR