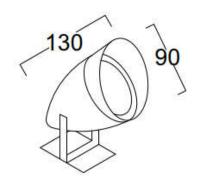

LED colors : White 6000-6400 K

Neutral White 4000-4500 K Warm White 2700-3000 K

Lumen Flux : 120-140 lm/W (lumen efficacy: 160 -180 lm)

Dimension : D-80 x H-165 mm

Driver : Internal

Operating Temp :  $-40^{\circ}$ C ~ +  $70^{\circ}$ C