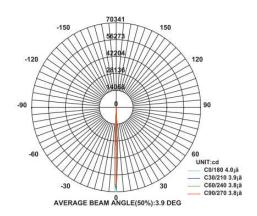

## PRODUCT DESCRIPTION

The wall luminaire is made of die cast aluminium. It is available in 10 W and emits light in a narrow beam. Universal power supply/drivers with input range of 90 V to 305 V AC 50/60 Hz and PF >0.96 are provided. It is ideal for facade, hoarding, name board building, tunnel, petrol bunk stage etc.