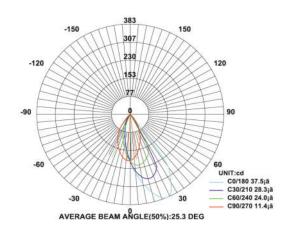

Lumen Flux : 120-140 lm/W (lumen efficacy: 160 -180 lm)
Dimension : H-300 x W-130 mm, H-800 X D-130 mm

Driver : Internal

Operating Temp :  $-40^{\circ}\text{C} \sim +70^{\circ}\text{C}$ 

Dimmable (optional) : CAS▲MBI, Colour tunable (2700 K – 6000 K), DALI,