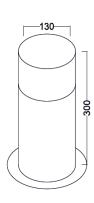

Lumen Flux : 120-140 lm/W (lumen efficacy: 160 -180 lm)
Dimension : H-300 x W-130 mm, H-800 X D-130 mm

Driver : Internal

Operating Temp :  $-40^{\circ}\text{C} \sim +70^{\circ}\text{C}$ 

Dimmable (optional) : CAS▲MBI, Colour tunable (2700 K – 6000 K), DALI,