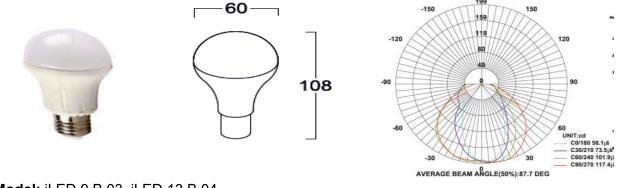

Bulbs

Model: iLED 9 B 03, iLED 13 B 04

## **SPECIFICATION**

| Material<br>Mounting<br>Power | : Thermoplastic with PMMA milky cover<br>: Retrofit: E27/B22<br>: 9 W, 13 W |
|-------------------------------|-----------------------------------------------------------------------------|
| Voltage                       | : 90 – 270 V AC, 50/60 Hz                                                   |
| Power Factor                  | : >0.96                                                                     |
| LED colors                    | : White 6000-6400 K                                                         |
|                               | Neutral White 4000-4500 K                                                   |
|                               | Warm White 2700-3000 K                                                      |
| Lumen Flux                    | : 120-140 lm/W (lumen efficacy: 160 -180 lm)                                |
| Dimension                     | : D-60 X H-108 mm, W-70 X H-125 mm                                          |
| Driver                        | : Internal                                                                  |
| Operating Temp                | : -40°C ~ + 70°C                                                            |
| CRI                           | : 85                                                                        |
| IP Rating                     | : IP 20                                                                     |
| Led used                      | CREE 🚖                                                                      |
| Dimmable Interface            | CASAMBI, Colour tunable (2700 K – 6000 K), DALI,                            |
|                               | Edge pulse/0/1-10 V dimming control (optional)                              |