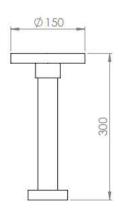

Neutral White 4000-4500 K Warm White 2700-3000 K

Lumen Flux : 120-140 lm/W (lumen efficacy: 160 -180 lm)
Dimension : D-150 X H-300 mm, D-150 X H-600 mm

Driver : Internal

Operating Temp :  $-40^{\circ}\text{C} \sim +70^{\circ}\text{C}$ 