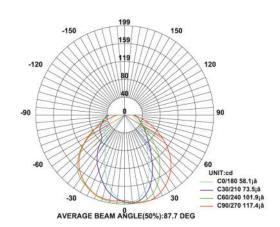

Neutral White 4000-4500 K Warm White 2700-3000 K

Lumen Flux : 120-140 lm/W (lumen efficacy: 160 -180 lm)
Dimension : D-150 X H-300 mm, D-150 X H-600 mm

Driver : Internal

Operating Temp :  $-40^{\circ}\text{C} \sim +70^{\circ}\text{C}$ 