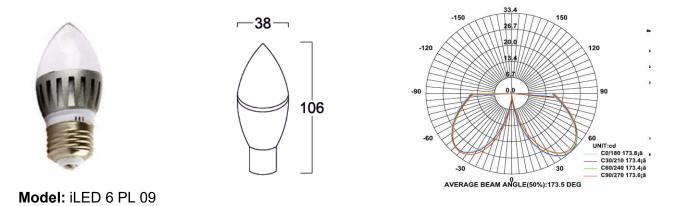

## **SPECIFICATION**

| Material<br>Mounting | : Ventilated aluminum cooling with PMMA milky cover-clear<br>: Retrofit: E14/E27/B22 |
|----------------------|--------------------------------------------------------------------------------------|
| Power                | : 3 W, 6 W                                                                           |
| Voltage              | : 90 – 270 V AC 50/60 Hz                                                             |
| Power Factor         | : >0.96                                                                              |
| LED colors           | : White 6000-6400 K                                                                  |
|                      | Neutral White 4000-4500 K                                                            |
|                      | Warm White 2700-3000 K                                                               |
| Lumen Flux           | : 120-140 lm/W (lumen efficacy: 160 -180 lm)                                         |
| Dimension            | : D-38 X H-106 mm                                                                    |
| Driver               | : Internal                                                                           |
| Operating Temp       | : -40°C ~ + 70°C                                                                     |
| CRI                  | : 85                                                                                 |
| IP Rating            | : IP 20                                                                              |
| Led used             | CREE 🚖                                                                               |
| Dimmable Interface   | CAS▲MBI, Colour tunable (2700 K – 6000 K), DALI,                                     |
|                      | Edge pulse/0/1-10 V dimming control (optional)                                       |