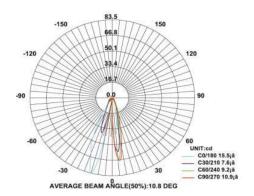

Neutral White 4000-4500 K Warm White 2700-3000 K

Lumen Flux : 120-140 lm/W (lumen efficacy: 160 -180 lm)

Dimension : D-80 X H-100 mm

Driver : Internal Operating Temp :  $-40^{\circ}\text{C} \sim +70^{\circ}\text{C}$ 