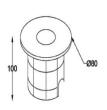

Neutral White 4000-4500 K Warm White 2700-3000 K

Lumen Flux : 120-140 lm/W (lumen efficacy: 160 -180 lm)

Dimension : D-80 X H-100 mm

Driver : Internal Operating Temp :  $-40^{\circ}\text{C} \sim +70^{\circ}\text{C}$ 