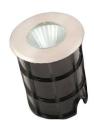

## PRODUCT DESCRIPTION

The outdoor burial mount luminaire is made of aluminium with PMMA lens and available in 3 W and 9 W. DC/Universal power supply/drivers with input range of 90 V to 270 V AC 50/60 Hz and PF >0.96. It is ideal for sign, facade area, accent and general lighting area etc. Different fixture colours available on request.

## **SPECIFICATION**

Material : Ventilated aluminum die casting with PMMA lens

Mounting : Outdoor burial mount

Power : 3/9 W

Voltage : 12 / 24 V AC/DC, 230V AC

Power Factor : >0.96

LED colors : White 6000-6400 K