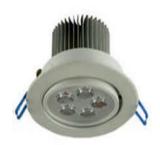

## PRODUCT DESCRIPTION

The Ceiling recessed mount luminaire is made of aluminium with PMMA lens and available in 5 W. It is ideal for hotel, showroom, home, offices ,theaters etc.

Different fixture colours available on request.

## **SPECIFICATION**

Material : Ventilated aluminum cooling with

PMMA lens & adjustable

Mounting : Recess mount

Power : 5 W

Voltage : 12/24 V DC , 230 V AC LED colors : White 6000-6400 K

Neutral White 4000-4500 K Warm White 2700-3000 K