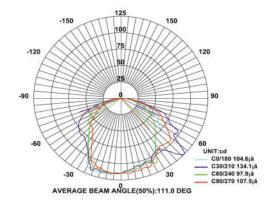

25°

## Ceiling Recess Mount Lights With Lens

**BEAM ANGLE** 

30°

10°

45°

5°

Model: iLED 5 RDL 07