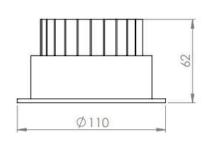

Lumen Flux : 120-140 lm/W (lumen efficacy: 160 -180 lm)

Dimension : D-110X H-62 mm

Cut out diameter : 86 mm
Driver : External

Operating Temp : -40°C ~ + 70°C

Dimmable Interface : CAS▲MBI, Colour tunable (2700 K – 6000 K), DALI,