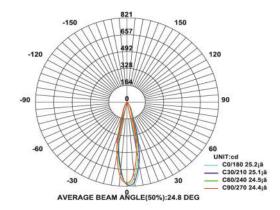

25°

## Ceiling Recess Mount Lights With Lens

**BEAM ANGLE** 

30°

10°

45°

5°

Model: iLED 3/6 SDL 06