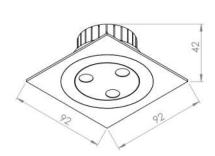

Lumen Flux : 120-140 lm/W (lumen efficacy: 160 -180 lm)

Dimension : L-92 X W-92 X H-42 mm

Cut out diameter : 71 mm
Driver : External

Operating Temp : -40°C ~ + 70°C

Dimmable Interface : CAS▲MBI, Colour tunable (2700 K – 6000 K), DALI,