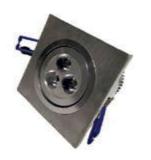

## PRODUCT DESCRIPTION

The Ceiling recessed mount luminaire is made of aluminium with PMMA lens and available in 3 W and 6 W. It is ideal for hotel, showroom, home, offices, theatres etc. Different fixture colours available on request.

## **SPECIFICATION**

Material : Ventilated aluminum cooling with

PMMA lens & adjustable

Mounting : Recess mount

Power : 3/6 W

Voltage : 12/24 V DC , 230 V AC LED colors : White 6000-6400 K

Neutral White 4000-4500 K Warm White 2700-3000 K