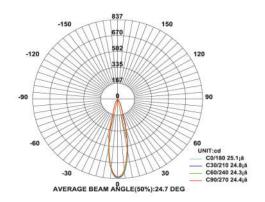

## Ceiling Recess Mount Lights With Lens

**BEAM ANGLE** 

30°

10°

45°

5°

Model: iLED 3/6 RDL 05