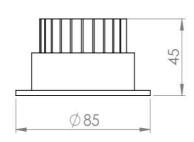

Lumen Flux : 120-140 lm/W (lumen efficacy: 160 -180 lm)

Dimension : D-85 X H-45 mm

Cut out diameter : 65 mm
Driver : External

Operating Temp : -40°C ~ + 70°C

CRI : 85
IP Rating : IP 20
Led used : CREE €

Dimmable Interface : CASAMBI, Colour tunable (2700 K – 6000 K), DALI,