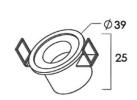

Lumen Flux : 120-140 lm/W (lumen efficacy: 160 -180 lm)

Dimension : D-39 X H-25 mm

Cut out diameter : 27 mm

Driver : External

Operating Temp : -40°C ~ + 70°C

CRI :>80
IP Rating : IP 20
Led used : CREE €

Dimmable Interface :CASAMBI, Colour tunable (2700 K – 6000 K), DALI,