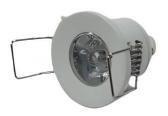

## PRODUCT DESCRIPTION

The Ceiling recessed spot luminaire is made of Ventilated Aluminium with PMMA lens and available in 1W-3W. It is ideal for hotels, showrooms, homes, offices ,theaters etc. Different fixture colours available on request.

## **SPECIFICATION**

Material : Ventilated aluminum cooling with

PMMA lens

Mounting : Recess mount

Power : 1-3 W

Voltage : 12/24V DC, 230V AC LED colors : White 6000-6400K

> Neutral White 4000-4500K Warm White 2700-3000K