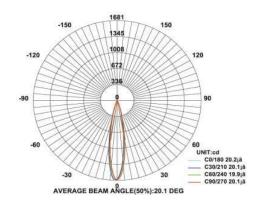

# Down Lights







Model: iLED 3 RDL 18

## PRODUCT DESCRIPTION

The Ceiling recessed spot luminaire is made of Ventilated Aluminium with PMMA lens and available in 1W-3W. It is ideal for hotels, showrooms, homes, offices ,theaters etc. Different fixture colours available on request.

## **SPECIFICATION**

Material : Ventilated aluminum cooling with

PMMA lens

Mounting : Recess mount

Power : 1-3 W

Voltage : 12/24V DC, 230V AC LED colors : White 6000-6400K

> Neutral White 4000-4500K Warm White 2700-3000K

Lumen Flux : 120-140 lm/W (lumen efficacy: 160 -180 lm)

Dimension : D-39 X H-25 mm

Cut out diameter : 27 mm

Driver : External

Operating Temp : -40°C ~ + 70°C

CRI :>80
IP Rating : IP 20
Led used : CREE €

Dimmable Interface :CASAMBI, Colour tunable (2700 K – 6000 K), DALI,

Edge pulse/0/1-10 V dimm