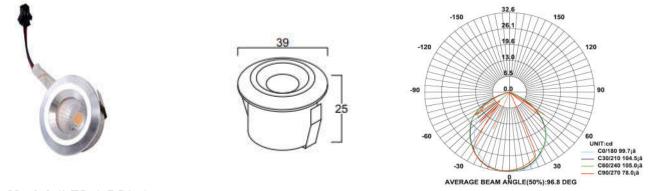

#### **SPECIFICATION**

|                    |                                              | BEAM ANGLE |      |     |
|--------------------|----------------------------------------------|------------|------|-----|
| Material           | : Ventilated aluminum cooling with           |            |      |     |
|                    | Reflector                                    | 5°         | 10°  | 25° |
| Mounting           | : Recess mount                               |            |      |     |
| Power              | : 3 W                                        |            |      |     |
| Voltage            | : 12/24 V DC , 230 V AC                      |            |      |     |
| LED colors         | : White 6000-6400 K                          |            |      |     |
|                    | Neutral White 4000-4500 K                    |            |      |     |
|                    | Warm White 2700-3000 K                       | 0.00       | 450  |     |
| Lumen Flux         | : 120-140 lm/W (lumen efficacy: 160 -180 lm) | 30°        | 45°  |     |
| Dimension          | : D-39 X H-25 mm                             |            |      |     |
| Cut out diameter   | : 29.5 mm                                    |            | 1000 |     |
| Driver             | : External                                   |            |      |     |
| Operating Temp     | : -40°C ~ + 70°C                             |            |      |     |
| CRI                | : 85                                         |            |      |     |
| IP Rating          | : IP 20                                      |            |      |     |
| Led used           | CREE 🗘                                       |            |      |     |
| Dimmable Interface | CASAMBI, Colour tunable (2700 K – 6000 K)    | , DALI,    |      |     |
|                    |                                              |            |      |     |