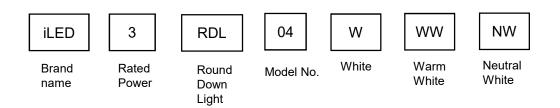

## Ceiling Recess Mount Lights With Lens

Model: iLED 3 RDL 04

**ORDERING INFORMATION** 

The technical specifications may vary due to continuous improvement without prior notice.

\*Logos of products and companies are used for reference