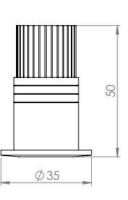

## **SPECIFICATION**

|                    |                                              | BEAM ANGLE |     |     |
|--------------------|----------------------------------------------|------------|-----|-----|
| Material           | : Ventilated aluminum cooling with           |            |     |     |
|                    | PMMA lens                                    | 5°         | 10º | 25° |
| Mounting           | : Recess mount                               |            |     |     |
| Power              | : 3 W                                        |            |     |     |
| Voltage            | : 12/24 V DC , 230 V AC                      |            |     |     |
| LED colors         | : White 6000-6400 K                          |            |     |     |
|                    | Neutral White 4000-4500 K                    |            |     |     |
|                    | Warm White 2700-3000 K                       |            |     |     |
| Lumen Flux         | : 120-140 lm/W (lumen efficacy: 160 -180 lm) | 30°        | 45° |     |
| Dimension          | : D-35 X H-50 mm                             |            |     |     |
| Cut out diameter   | : 27 mm                                      |            |     |     |
| Driver             | : External                                   |            |     |     |
| Operating Temp     | : -40°C ~ + 70°C                             |            |     |     |
| CRI                | : 85                                         |            |     |     |
| IP Rating          | : IP 20                                      |            |     |     |
| Led used           | CREE ≑                                       |            |     |     |
| Dimmable Interface | CASAMBI, Colour tunable (2700 K – 6000 K)    | , DALI,    |     |     |
|                    | Edge pulse/0/1-10 V dimming control (option  |            |     |     |