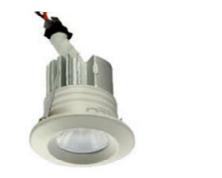

## Ceiling Recess Mount Lights With Lens

Model: iLED 3 RDL 04

## **PRODUCT DESCRIPTION**

The Ceiling recessed mount luminaire is made of aluminium with PMMA lens and available in 3 W. It is ideal for hotel, showroom, home, offices ,theaters etc. *Different fixture colours available on request.* 