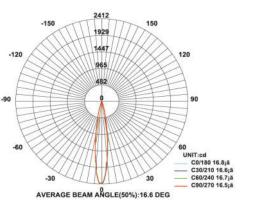

## **SPECIFICATION**

|                    |                                              | BEAM ANGLE |     |     |
|--------------------|----------------------------------------------|------------|-----|-----|
| Material           | : Ventilated aluminum cooling with           |            |     |     |
|                    | PMMA lens                                    | 5°         | 10º | 25° |
| Mounting           | : Recess mount                               |            |     |     |
| Power              | : 3 W                                        |            |     |     |
| Voltage            | : 12/24 V DC , 230 V AC                      |            |     |     |
| LED colors         | : White 6000-6400 K                          |            |     |     |
|                    | Neutral White 4000-4500 K                    |            |     |     |
|                    | Warm White 2700-3000 K                       |            |     |     |
| Lumen Flux         | : 120-140 lm/W (lumen efficacy: 160 -180 lm) | 30°        | 45° |     |
| Dimension          | : D-35 X H-50 mm                             |            |     |     |
| Cut out diameter   | : 27 mm                                      |            |     |     |
| Driver             | : External                                   |            |     |     |
| Operating Temp     | : -40°C ~ + 70°C                             |            |     |     |
| CRI                | : 85                                         |            |     |     |
| IP Rating          | : IP 20                                      |            |     |     |
| Led used           | CREE ≑                                       |            |     |     |
| Dimmable Interface | CASAMBI, Colour tunable (2700 K – 6000 K)    | , DALI,    |     |     |
|                    | Edge pulse/0/1-10 V dimming control (option  |            |     |     |