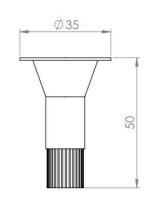

Lumen Flux : 120-140 lm/W (lumen efficacy: 160 -180 lm)

Dimension : D-35 X H-50 mm

Cut out diameter : 27 mm
Driver : External

Operating Temp : -40°C ~ + 70°C

CRI : 85
IP Rating : IP 20
Led used : CREE €

Dimmable Interface : CASAMBI, Colour tunable (2700 K – 6000 K), DALI,