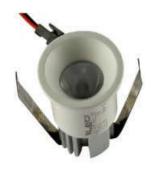

## PRODUCT DESCRIPTION

The Ceiling recessed mount luminaire is made of Ventilated Aluminium with PMMA lens and available in 3 W. It is ideal for hotel, showroom, home, offices ,theaters etc. Different fixture colours available on request.

## **SPECIFICATION**

Material : Ventilated aluminum cooling with

PMMA lens

Mounting : Recess mount

Power : 3 W

Voltage : 12/24 V DC , 230 V AC LED colors : White 6000-6400 K

Neutral White 4000-4500 K Warm White 2700-3000 K