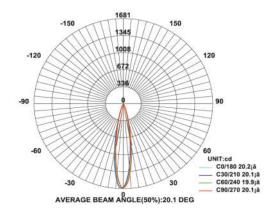

## Ceiling Recess Mount Lights With Lens

**BEAM ANGLE** 

30°

10°

45°

5°

Model: iLED 3 RDL 03